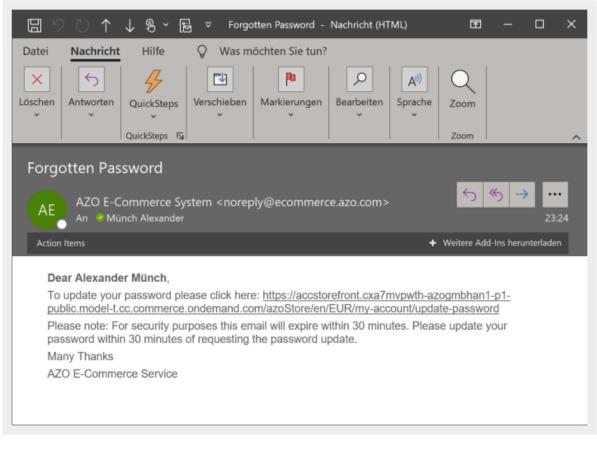

#### 3) You will receive the following e-mail (example):

Please follow these instructions and click on the link it contains, which will take you to step 4.