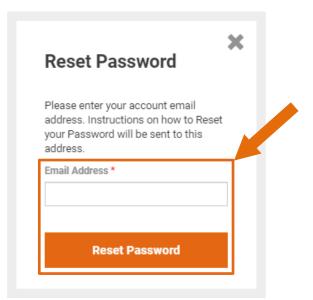

#### 2) The following window opens:

Please enter your e-mail address and click "Reset password".